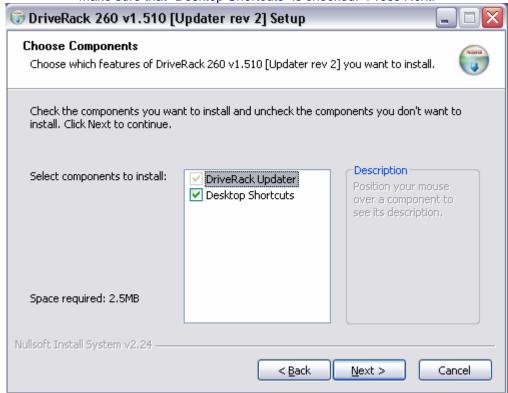

Click on the downloaded EXE file.

Read contents then, Click Next.

Read contents then, Click Next

Make sure that "Desktop Shortcuts" is checked. Press Next.

If you would like to select a different location for installation, do so here. If you are unsure, leave the settings as they are. Click Install.