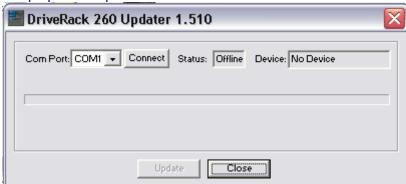

## 5. Power cycle the 260 while holding the PREV PG button. The display will read "WAITING FOR FLASH DOWNLOAD".

6. Next, select the proper COM port then click "CONNECT".

7.The status should now read "Online" and the device will now be displayed. If "Offline" is still displayed double check the COM port connection and RS232 cable. When "Online" is displayed, click "Update" to begin the procedure.