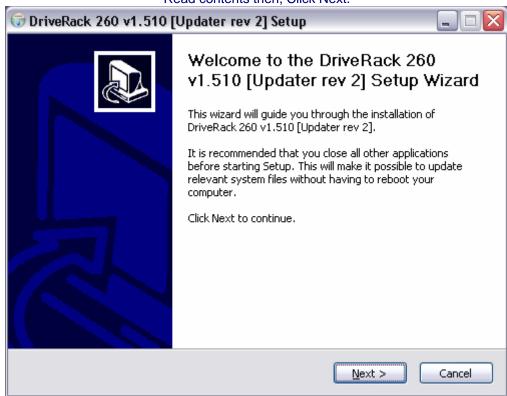

Click on the downloaded EXE file.

Read contents then, Click Next.

Read contents then, Click Next

Make sure that "Desktop Shortcuts" is checked. Press Next.

If you would like to select a different location for installation, do so here. If you are unsure, leave the settings as they are. Click Install.