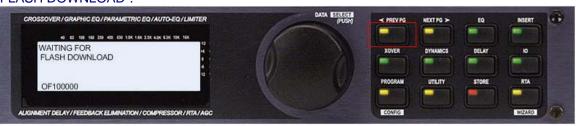

## 5. Power cycle the 260 while holding the PREV PG button. The display will read "WAITING FOR FLASH DOWNLOAD".

6. Next, select the proper COM port then click "CONNECT".

7.The status should now read "Online" and the device will now be displayed. If "Offline" is still displayed double check the COM port connection and RS232 cable. When "Online" is displayed, click "Update" to begin the procedure.