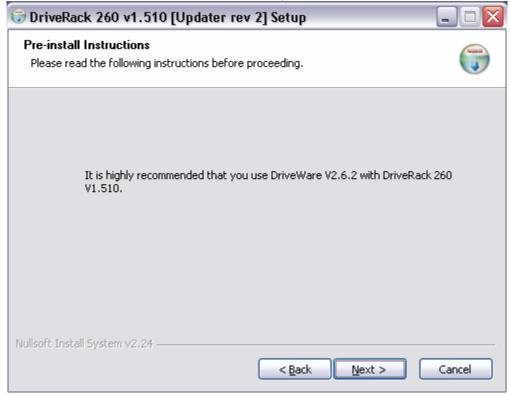

Click on the downloaded EXE file.

Read contents then, Click Next.

Read contents then, Click Next

Make sure that "Desktop Shortcuts" is checked. Press Next.

If you would like to select a different location for installation, do so here. If you are unsure, leave the settings as they are. Click Install.