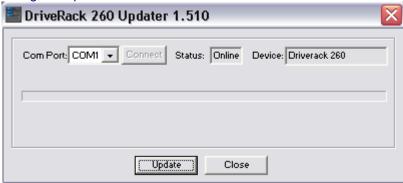

## 5. Power cycle the 260 while holding the PREV PG button. The display will read "WAITING FOR FLASH DOWNLOAD".

6. Next, select the proper COM port then click "CONNECT".

7.The status should now read "Online" and the device will now be displayed. If "Offline" is still displayed double check the COM port connection and RS232 cable. When "Online" is displayed, click "Update" to begin the procedure.